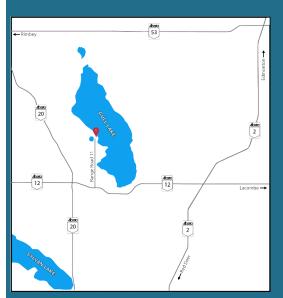

Join us on June 9 at Our Lady of Victory Camp between 10 am and 2 pm for our Open House. Ph: 403.986.6582 Email: info@olvc.ab.ca www.olvc.ab.ca

Our Lady of Victory Camp is owned and operated by the Catholic Archdiocese of Edmonton and is located half hour west of Red Deer, situated on beautiful Gull Lake.

52.5236°N, 114.0258°W

41203 Range Road 1-1 SW 1/4 - 13 - 41 - 1 - W5