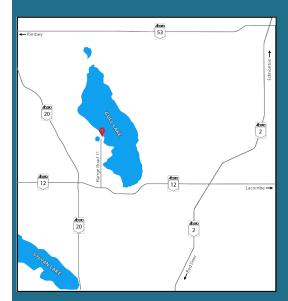

Join us on June 9 at Our Lady of Victory Camp between 10 am and 2 pm for our Open House. Ph: 403.986.6582 Email: info@olvc.ab.ca www.olvc.ab.ca

Our Lady of Victory Camp is owned and operated by the Catholic Archdiocese of Edmonton and is located half hour west of Red Deer, situated on beautiful Gull Lake.

52.5236°N, 114.0258°W

41203 Range Road 1-1 SW 1/4 - 13 - 41 - 1 - W5