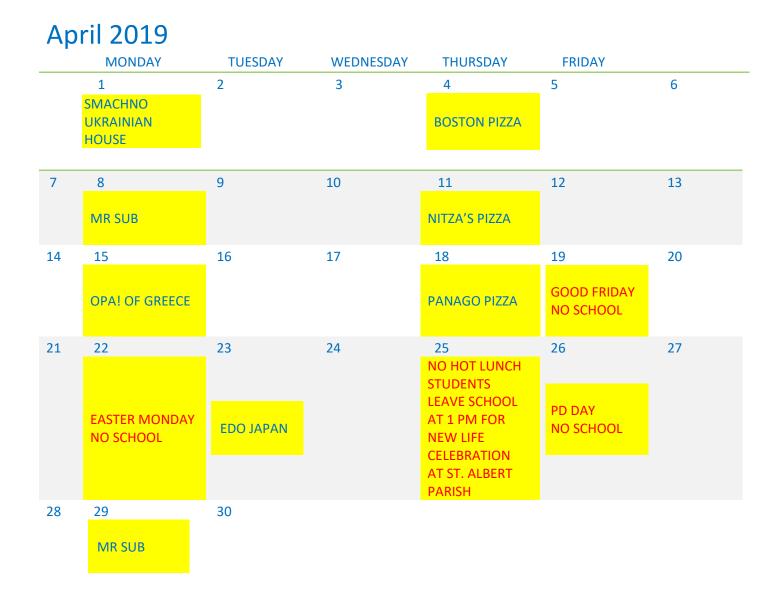

## **APRIL TO JUNE 2019**

A calendar of all the Healthy Hunger hot lunch dates are below. Please do not place an order if your child is attending a full day field trip on a hot lunch date. Please use this as a record keeping system so you and your children are aware of when you have ordered hot lunch. It has also been suggested that hot lunch orders be recorded in your childs' agenda so there are no mix-ups or disappointments. A list of all hot lunch orders placed can also be printed from the Healthy Hunger Home Page. Thank you for assisting us with this!